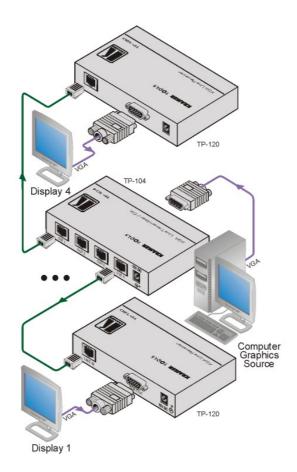

## TP-104HD

1:4 Computer Graphics Video & HDTV over Twisted Pair Transmitter & Distribution Amplifier

The TP-104HD is a twisted pair transmitter for computer graphics video and HDTV signals. It converts a computer graphics video or HDTV signal on a 15-pin HD connector to four identical twisted pair signals

## TECHNICAL SPECIFICATIONS

| INPUT:                   | 1 UXGA on a 15-pin HD connector                            |
|--------------------------|------------------------------------------------------------|
| OUTPUTS:                 | 4 twisted pair on RJ-45 connectors                         |
| MAX. OUTPUT<br>LEVEL:    | 1.4Vpp                                                     |
| MAX. RESOLUTION:         | WUXGA & 1080p                                              |
| DIFF. GAIN:              | 3.2%                                                       |
| DIFF. PHASE:             | 0.5Deg                                                     |
| K-FACTOR:                | <0.05%                                                     |
| S/N RATIO:               | 80dB                                                       |
| COUPLING:                | AC                                                         |
| POWER<br>CONSUMPTION:    | 12V DC, 180mA                                              |
| INCLUDED<br>ACCESSORIES: | Power supply                                               |
| Product Dimensions       | 12.00cm x 7.15cm x 2.44cm (4.72" x 2.81" x 0.96" ) W, D, H |
| Product Weight           | 0.2kg (0.4lbs) approx                                      |
| Shipping Dimensions      | 0.00cm x 0.00cm x 0.00cm (0.00" x 0.00" x 0.00" ) W, D, H  |
| Shipping Weight          | 0.6kg (1.3lbs) approx                                      |