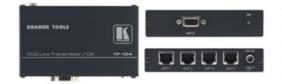

## TP-104HD

1:4 Computer Graphics Video & HDTV over Twisted Pair Transmitter & Distribution Amplifier

The TP-104HD is a twisted pair transmitter for computer graphics video and HDTV signals. It converts a computer graphics video or HDTV signal on a 15-pin HD connector to four identical twisted pair signals

## **HDTV** Compatible

Max. Resolution - WUXGA & 1080p

Power Connect<sup>™</sup> System - A single connection to the transmitter or the receiver powers both units when the devices are within 150ft (50m) of each other

Cable - UTP (unshielded twisted pair) or STP (shielded twisted pair) such as CAT 5 System Range - Up to 100m (320ft)

Compact Kramer TOOLS<sup>™</sup> - 3 units can be rack mounted side-by-side in a 1U rack space with the recommended rack adapter